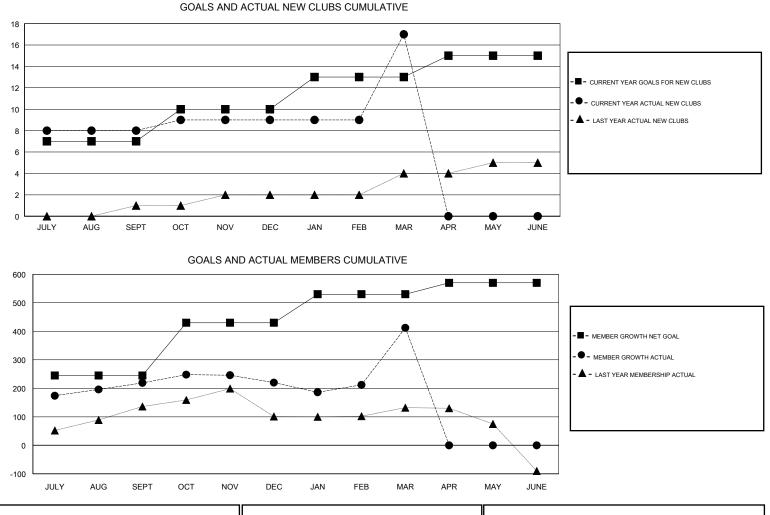

## LOCATION REP OF BANGLADESH

GMT CA

| Clubs                 |               |           |               | Members               |                           |                         |                                                    |  |
|-----------------------|---------------|-----------|---------------|-----------------------|---------------------------|-------------------------|----------------------------------------------------|--|
| RESULTS FOR 2017-2018 |               |           |               | RESULTS FOR 2017-2018 |                           |                         |                                                    |  |
| QUARTER               | NEW CLUB GOAL | NEW CLUBS | DROPPED CLUBS | QUARTER               | MEMBER GROWTH NET<br>GOAL | MEMBER GROWTH<br>ACTUAL | DROPPED<br>MEMBERS ACTUAL<br>(including transfers) |  |
| JULY/AUG/SEPT         | 7             | 8         | 0             | JULY/AUG/SEPT         | 245                       | 242                     | 23                                                 |  |
| OCT/NOV/DEC           | 3             | 1         | 0             | OCT/NOV/DEC           | 185                       | 77                      | 71                                                 |  |
| JAN/FEB/MAR           | 3             | 8         | 2             | JAN/FEB/MAR           | 100                       | 317                     | 68                                                 |  |
| APR/MAY/JUNE          | 2             | 0         | 0             | APR/MAY/JUNE          | 40                        | 0                       | 0                                                  |  |